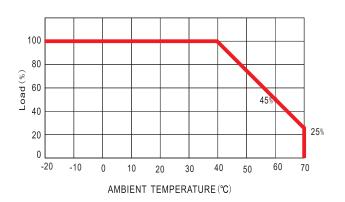

|               |       |  |
| Notes       | <ol> <li>All parameters NOT specially mentioned are measured at 230VAC Input, rated laod and 25°C of ambient<br/>Temperature.</li> <li>Tolerance: includes set up tolerance, line regulation and load regulation.</li> <li>The power supply is considered as a component that will be operated in combination with final equipment,<br/>since EMC performance will be affected by the complete installation, the final equipment manufactures must<br/>be-qualityEMC directive on the complete installation again</li> </ol> |                                                                                       |               |       |  |

## Mechanical Specification



**Derating Curve** 



#### Package

| DIMENSION       | 287x49x29 (mm) (L×W×H) |        |  |
|-----------------|------------------------|--------|--|
| CARTON QUANTITY | 50PCS/Carton           |        |  |
| CARTON SIZE     | 370x300x29.            | 5 (mm) |  |
| WEIGHT          | 430g /PCS              |        |  |

## Switching Time Curve :



### **Dimming Operation**