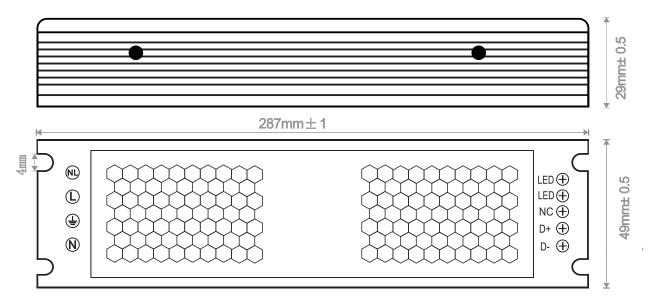

# **SPECIFICATIONS**

| Model       |                                                                                                                                                                                                                                                                                                                                                                                                                                                                                                                              | AZ-DALI-12200                                                                         | AZ-DALI-24200 |       |  |
|-------------|------------------------------------------------------------------------------------------------------------------------------------------------------------------------------------------------------------------------------------------------------------------------------------------------------------------------------------------------------------------------------------------------------------------------------------------------------------------------------------------------------------------------------|---------------------------------------------------------------------------------------|---------------|-------|--|
| Output      | DC Voltage                                                                                                                                                                                                                                                                                                                                                                                                                                                                                                                   | 12V                                                                                   |               | 24V   |  |
|             | Voltage Tolerance                                                                                                                                                                                                                                                                                                                                                                                                                                                                                                            | ±0.5V                                                                                 |               |       |  |
|             | Rated Current                                                                                                                                                                                                                                                                                                                                                                                                                                                                                                                | 0-16.7A                                                                               | 0-8.3A        |       |  |
|             | Rated Power                                                                                                                                                                                                                                                                                                                                                                                                                                                                                                                  | 200W                                                                                  |               |       |  |
|             | Ripple & Noice                                                                                                                                                                                                                                                                                                                                                                                                                                                                                                               | 200mvp-p                                                                              |               |       |  |
| Input       | Voltage Range                                                                                                                                                                                                                                                                                                                                                                                                                                                                                                                | 170-264VAC                                                                            |               |       |  |
|             | Frequency Range                                                                                                                                                                                                                                                                                                                                                                                                                                                                                                              | 50-60HZ                                                                               |               |       |  |
|             | Power Factor                                                                                                                                                                                                                                                                                                                                                                                                                                                                                                                 | PF≥0.5/230VAC (Full Loading)                                                          |               |       |  |
|             | Full Load Efficiency(Typ)                                                                                                                                                                                                                                                                                                                                                                                                                                                                                                    | 86%                                                                                   |               |       |  |
|             | AC Current(Max.)                                                                                                                                                                                                                                                                                                                                                                                                                                                                                                             | 1.6A                                                                                  |               | 1.58A |  |
|             | Leakage Current                                                                                                                                                                                                                                                                                                                                                                                                                                                                                                              | <0.5mm                                                                                | A/260VAC      |       |  |
|             | Inrush Current                                                                                                                                                                                                                                                                                                                                                                                                                                                                                                               | <u>≤</u> (                                                                            | 50A           |       |  |
| Protection  | Short Circuit                                                                                                                                                                                                                                                                                                                                                                                                                                                                                                                | Protection type: Hiccup mode, recovers automatically after fault condition is removed |               |       |  |
|             | Over load                                                                                                                                                                                                                                                                                                                                                                                                                                                                                                                    | Hiccup mode, recovers automatically after fault condition is removed                  |               |       |  |
|             | Vibration                                                                                                                                                                                                                                                                                                                                                                                                                                                                                                                    | 10-500HZ 2G 10min                                                                     |               |       |  |
|             | Burnt-in test                                                                                                                                                                                                                                                                                                                                                                                                                                                                                                                | Input Voltage: 220V 50HZ Rated Output current 25°C Bum-in 2H                          |               |       |  |
| Environment | Over Temperature                                                                                                                                                                                                                                                                                                                                                                                                                                                                                                             | 100°C ±10°C Shut down o/p Voltage, re-power on to recover                             |               |       |  |
|             | Working TEMP                                                                                                                                                                                                                                                                                                                                                                                                                                                                                                                 | -20 +50°C                                                                             |               |       |  |
|             | Working Humidity                                                                                                                                                                                                                                                                                                                                                                                                                                                                                                             | 20~60%RH,Non-condensing                                                               |               |       |  |
|             | Storage TEM, Humidity                                                                                                                                                                                                                                                                                                                                                                                                                                                                                                        | -20~+85%, 10~95RH                                                                     |               |       |  |
|             | Start Rise Hold Time                                                                                                                                                                                                                                                                                                                                                                                                                                                                                                         | 1500ms, 20ms, 50ms/230VAC at full load                                                |               |       |  |
| Safety &EMC | Vibration                                                                                                                                                                                                                                                                                                                                                                                                                                                                                                                    | 10-500HZ,5G 12min/1cycle,period for 60min, each along X,Y,Z axes                      |               |       |  |
|             | Safety Standards                                                                                                                                                                                                                                                                                                                                                                                                                                                                                                             | CE Mark                                                                               |               |       |  |
|             | Withstand Voltage                                                                                                                                                                                                                                                                                                                                                                                                                                                                                                            | I/P-O/P:1.5KVAC I/P-GND:1.5KVAC                                                       |               |       |  |
|             | EMC Immunity                                                                                                                                                                                                                                                                                                                                                                                                                                                                                                                 | EN55015:2013; EN61547:2009; EN61000-3-2;2014; EN61000-3-3;2013                        |               |       |  |
| Others      | Weight                                                                                                                                                                                                                                                                                                                                                                                                                                                                                                                       | 0.43KG                                                                                |               |       |  |
|             | Dimension                                                                                                                                                                                                                                                                                                                                                                                                                                                                                                                    | 287*49*29mm(L*W*H)                                                                    |               |       |  |
|             | Packing                                                                                                                                                                                                                                                                                                                                                                                                                                                                                                                      | 50Pcs/CTN                                                                             |               |       |  |
| Notes       | <ol> <li>All parameters NOT specially mentioned are measured at 230VAC Input, rated laod and 25°C of ambient<br/>Temperature.</li> <li>Tolerance: includes set up tolerance, line regulation and load regulation.</li> <li>The power supply is considered as a component that will be operated in combination with final equipment,<br/>since EMC performance will be affected by the complete installation, the final equipment manufactures must<br/>be-qualityEMC directive on the complete installation again</li> </ol> |                                                                                       |               |       |  |

#### Package

| DIMENSION       | 287x49x29 (mm) (L×W×H) |        |  |
|-----------------|------------------------|--------|--|
| CARTON QUANTITY | 50PCS/Carton           |        |  |
| CARTON SIZE     | 370x300x29.            | 5 (mm) |  |
| WEIGHT          | 430g /PCS              |        |  |