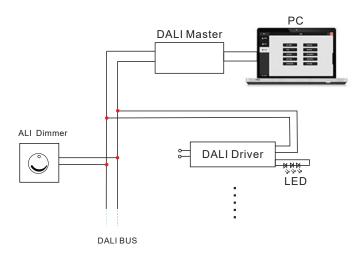

s considered as a component that will be operated in combination with final equipment,<br/>since EMC performance will be affected by the complete installation, the final equipment manufactures must<br/>be-qualityEMC directive on the complete installation again</li> </ol> |                                                                                       |               |       |  |

## Mechanical Specification



**Derating Curve** 



#### Package

| DIMENSION       | 287x49x29 (mm) (L×W×H) |        |  |
|-----------------|------------------------|--------|--|
| CARTON QUANTITY | 50PCS/Carton           |        |  |
| CARTON SIZE     | 370x300x29.            | 5 (mm) |  |
| WEIGHT          | 430g /PCS              |        |  |

## Switching Time Curve :



### **Dimming Operation**