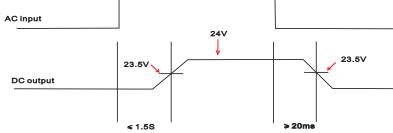

.</li> <li>The power supply is considered as a component that will be operated in combination with final equipment,<br/>since EMC performance will be affected by the complete installation, the final equipment manufactures must<br/>be-qualityEMC directive on the complete installation again</li> </ol> |                                                                                       |               |       |  |

## Mechanical Specification



**Derating Curve** 



#### Package

| DIMENSION       | 287x49x29 (mm) (L×W×H) |        |  |
|-----------------|------------------------|--------|--|
| CARTON QUANTITY | 50PCS/Carton           |        |  |
| CARTON SIZE     | 370x300x29.            | 5 (mm) |  |
| WEIGHT          | 430g /PCS              |        |  |

## Switching Time Curve :



### **Dimming Operation**